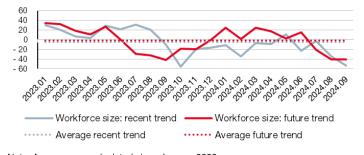

#### 3. Recent and future trend in workforce size

Note: Averages are calculated since January 2023. Unit: Balances of opinion Source: Monaco Statistics

Stocks of finished products plummet to their lowest level since April.

Past and expected selling prices are falling sharply. Both are now below their long-term averages.

The recent trend of workforce size is down, while the future trend of workforce size is stable. They remain well below their respective normal.