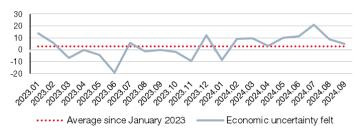

### 4. Economic uncertainty felt

Unit: Balances of opinion Source: Monaco Statistics According to the business leaders surveyed, business climate in industry falls sharply in September, returning to an all-time low for the second time after November 2023.

The cash position improves sharply and is now back above its average.

Finally, the economic uncertainty felt by business leaders in industry is falling, although it is still above its trend.

Balances of opinion: difference between the weighted percentage of 'increasing' and 'decreasing' responses.