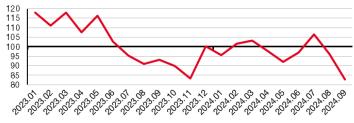

## 1. Business climate composite indicator

Source: Monaco Statistics

The composite indicator drops by 13 points to 83 in September. The very sharp fall in expected production, stocks and past production explains this decline. Order books also contracts, but to a lesser extent.